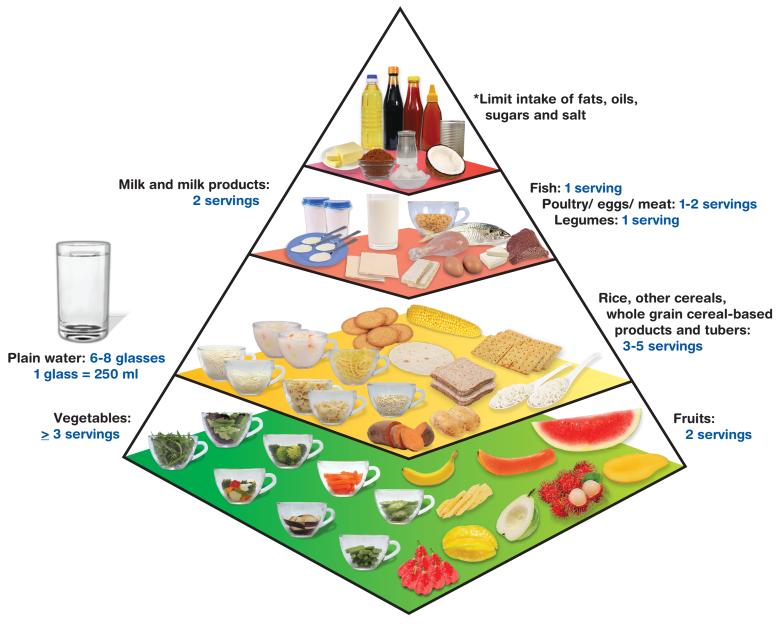

## **MALAYSIAN FOOD PYRAMID 2020**

Guide to Your **DAILY** Food Intake

## Notes:

- The number of servings is calculated based on 1500 to 2300 kcal.
- This pyramid is meant for children aged 7 years and older; for younger children, refer to the Malaysian Dietary Guidelines (MDG) for Children and Adolescents.
- For adolescents aged 13 to 15 years, the recommendation for fruits is 2-3 servings and for milk and milk products 2-3 servings.
- For adolescents aged 16 to < 18 years, the recommendation for fruits is 2-3 servings, milk and milk products 2-3 servings and for rice, other cereals, whole grain cereal-based products and tubers 3-6 servings.
- \* This includes ultra-processed foods which contain artificial substances such as colours, sweeteners, flavours, preservatives, and other additives.